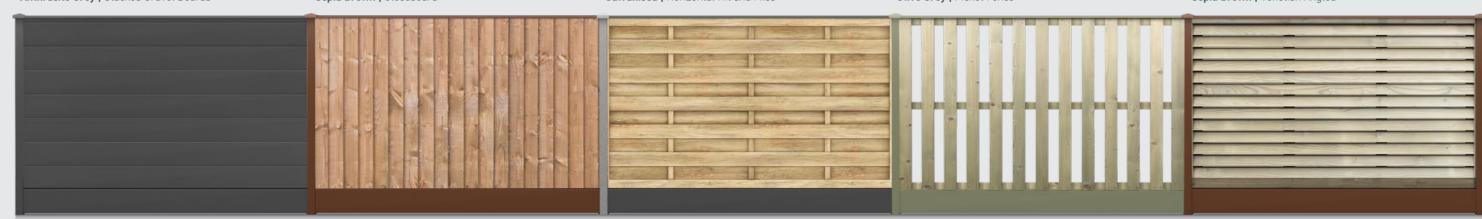

#### YOUR GARDEN, YOUR WAY

Choose from four different colour options: anthracite grey, olive grey, sepia brown or galvanised steel.

**DuraPost patents:** GB2576969 GB2575681 GB2577148 **Registered Community Design:** 005518057-001 006429171-001

#### **DuraPost**

The classic DuraPost is available in four colours and sizes.

1.8m | 2.4m | 2.7m | 3m