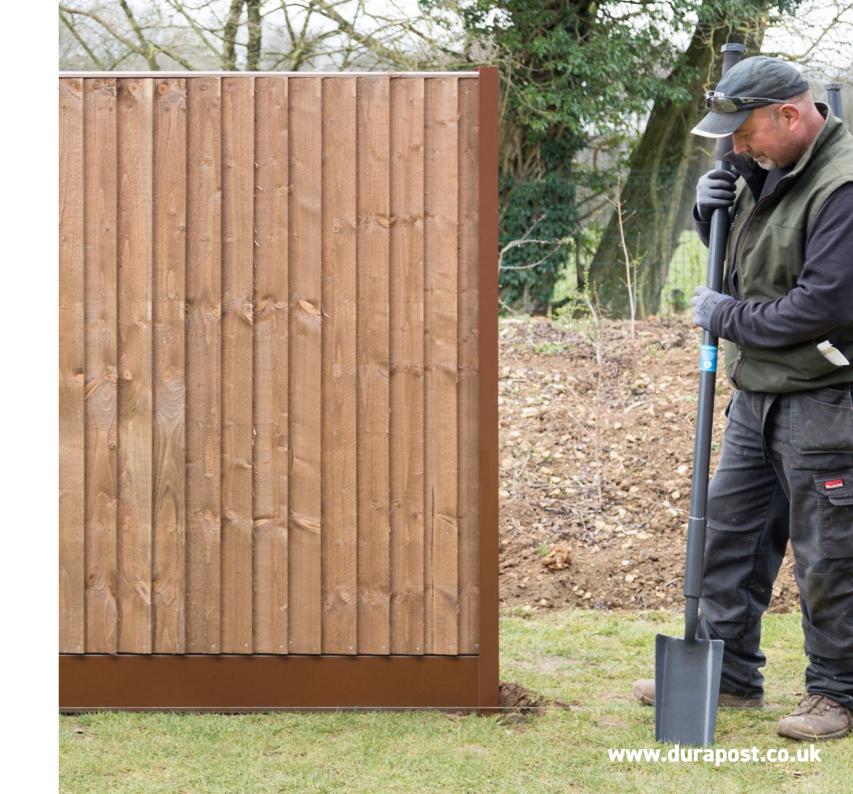

#### **HASSLE FREE**

DuraPosts are easy to fit, taking roughly half the time to fit than some traditional fence posts. They're maintenance-free too.

#### DuraPosts are so easy to handle, they can be easily installed by one person.

If you're fitting pre-made panels yourself, simply dig the hole and set your first DuraPost in with FENCEMATE Post Concrete. Secure your gravel board into position with colour-matched screws. Fit your pre-made fence panel to the post and screw into place. Position the second DuraPost, check alignment and set with Post Concrete. For closeboard installation advice or to find your nearest trained DuraPost Installer, visit durapost.co.uk.