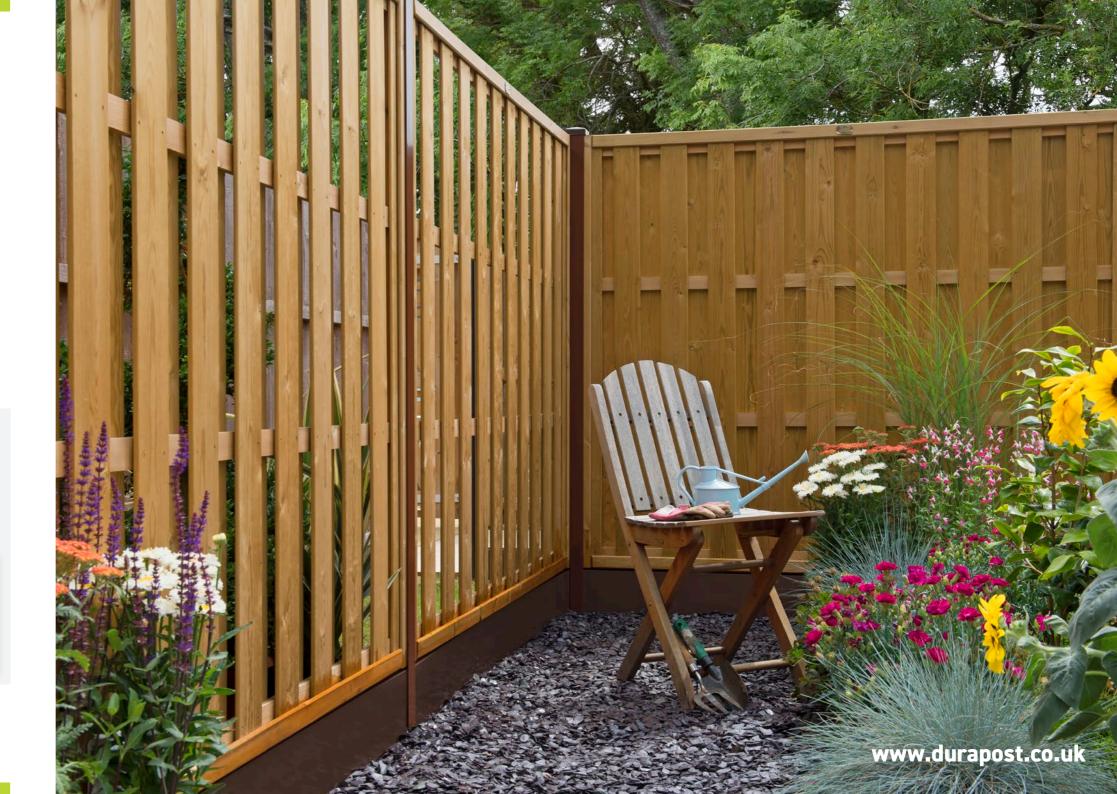

## **GET INSPIRED**

DuraPosts work with virtually any type of fencing, so you can tailor a solution to suit you and your garden.

**6**ft

Sepia Brown | Venetian Angled

Olive Grey | Horizontal Hit and Miss

Galvanised | Picket Fence

Anthracite Grey | Closeboard

Sepia Brown | Stacked Gravel Boards

4ft

Anthracite Grey | Stacked Gravel Boards

Sepia Brown | Closeboard

Galvanised | Horizontal Hit and Miss

Olive Grey | Picket Fence

Sepia Brown | Venetian Angled

### **A COMPLETE FENCING SYSTEM**

DuraPost's Sepia Brown with matching composite gravel board keeps boundaries looking fresh year after year.

can tailor a solution that suits your style and tastes.

With four colourways, you