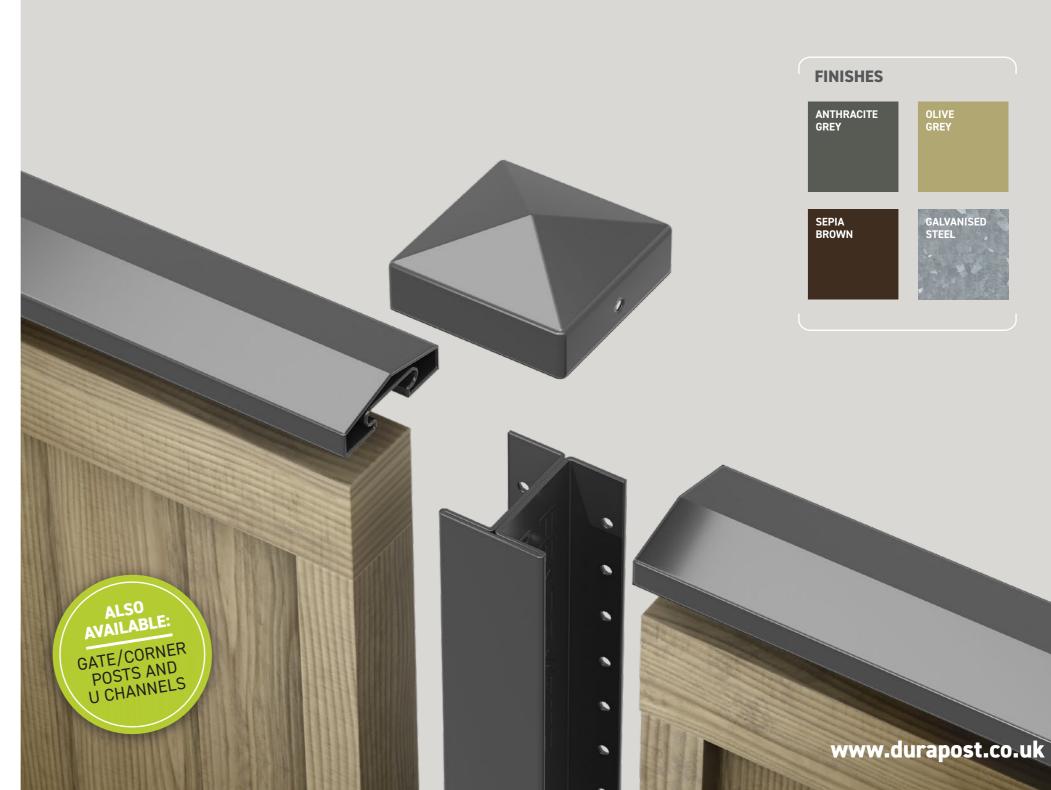

## **ALTOGETHER BETTER ACCESSORIES**

#### **DuraPost**

The classic DuraPost is available in four colours and sizes.

1.8m | 2.4m | 2.7m | 3m

#### Capping Rail

An aluminium rail to protect the top of your fence from the weather. Choose from three sizes.

LENGTHS

1.83m | 2.45m | 3m

#### Post Cap

Made from galvanised steel and available to buy in all four colourways.

75mm X 75mm

#### **Gravel Board**

A composite gravel board that protects the base of the fence from the ground. Available in three sizes.

LENGTHS 1.83m | 2.45m | 3m

GALVANISED

For installation advice, visit durapost.co.uk

#### YOUR GARDEN, YOUR WAY

Choose from four different colour options: anthracite grey, olive grey, sepia brown or galvanised steel.

**DuraPost patents:** GB2576969 GB2575681 GB2577148 **Registered Community Design:** 005518057-001 006429171-001