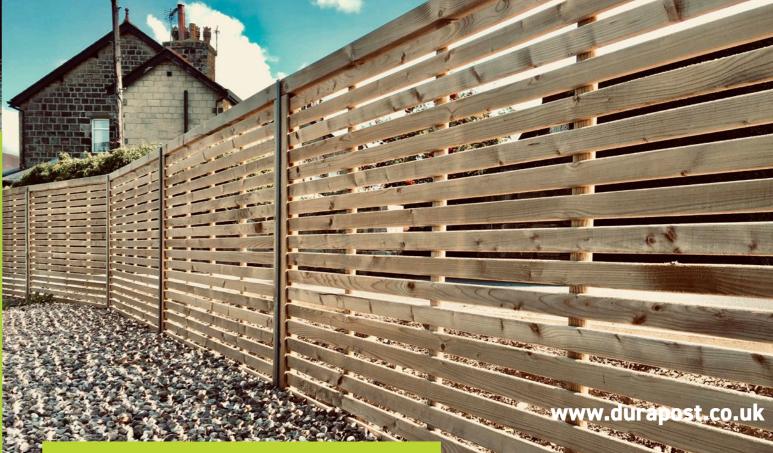

## **GET INSPIRED**

DuraPosts work with virtually any type of fencing, so you can tailor a solution to suit you and your garden.

**6**ft

Sepia Brown | Venetian Angled

Olive Grey | Horizontal Hit and Miss

Galvanised | Picket Fence

Anthracite Grey | Closeboard

Sepia Brown | Stacked Gravel Boards

4ft

Anthracite Grey | Stacked Gravel Boards

Sepia Brown | Closeboard

Galvanised | Horizontal Hit and Miss

Olive Grey | Picket Fence

Sepia Brown | Venetian Angled