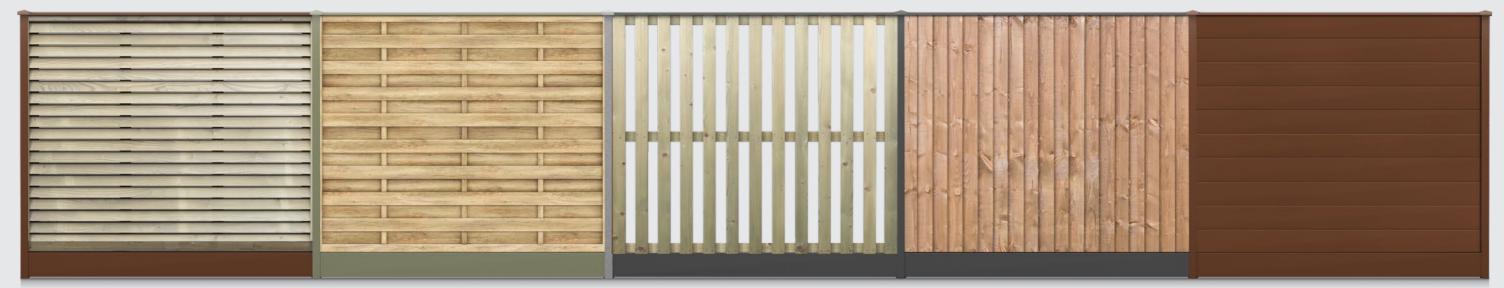

## **GET INSPIRED**

DuraPosts work with virtually any type of fencing, so you can tailor a solution to suit you and your garden.

**6**ft

Sepia Brown | Venetian Angled

Olive Grey | Horizontal Hit and Miss

Galvanised | Picket Fence

Anthracite Grey | Closeboard

Sepia Brown | Stacked Gravel Boards

4ft

Anthracite Grey | Stacked Gravel Boards

Sepia Brown | Closeboard

Galvanised | Horizontal Hit and Miss

Olive Grey | Picket Fence

Sepia Brown | Venetian Angled