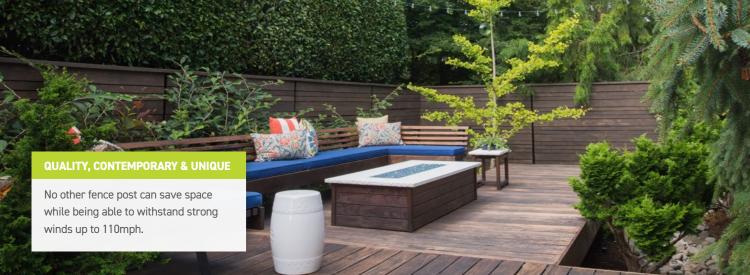

# NO ORDINARY FENCE POST

DuraPost provides a stylish, secure and strong framework designed to work with panels and boarding.

Manufactured from galvanised steel

Manufactured from galvanised steel in the UK, our innovative design and matching accessories help form a secure fencing system built to surround and protect the fence, making it last.

#### RELIABLE

Quality and peace of mind is important to us. It's why we have tested DuraPost in winds of up to 110mph and offer up to a 25-year guarantee\*. We're confident they can stand up to the task.

#### **TESTED UP TO 110 MPH**

DuraPost can face the elements, even in the worst conditions.

That's why they have been rigorously tested to withstand wind speeds up to 110mph.