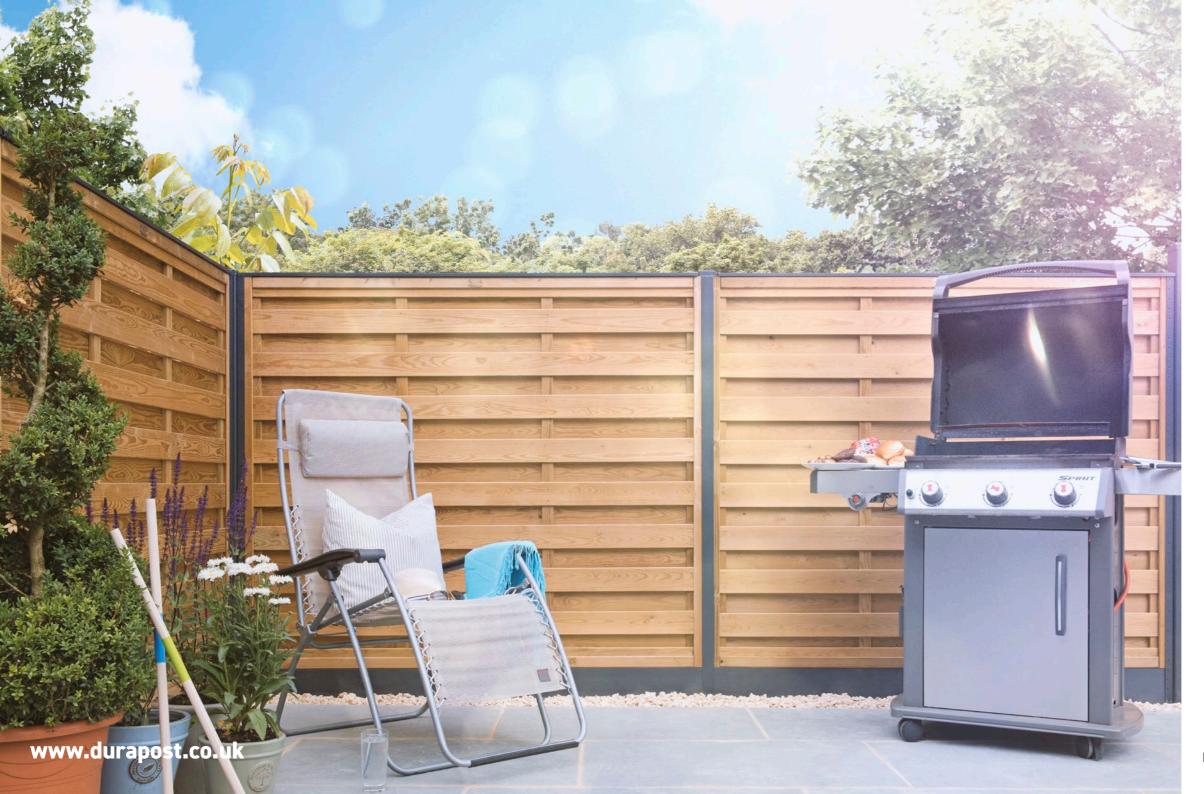

## STRONG. STYLISH. VERSATILE.

## Easy to install and built to last, DuraPost is the complete fencing solution for homeowners.

It's also compatible with most types of fencing, and comes in different colours and accessories, so you can create a design that not only suits your space but your budget too.