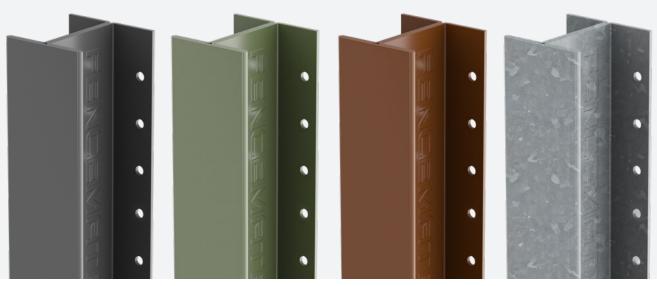

#### YOUR GARDEN, YOUR WAY

Choose from four different colour options: anthracite grey, olive grey, sepia brown or galvanised steel.

**DuraPost patents:** GB2576969 GB2575681 GB2577148 **Registered Community Design:** 005518057-001 006429171-001

#### **DuraPost**

The classic DuraPost is available in four colours and sizes.

1.8m | 2.4m | 2.7m | 3m

#### Post Cap

Made from galvanised steel and available to buy in all four colourways.

75mm X 75mm