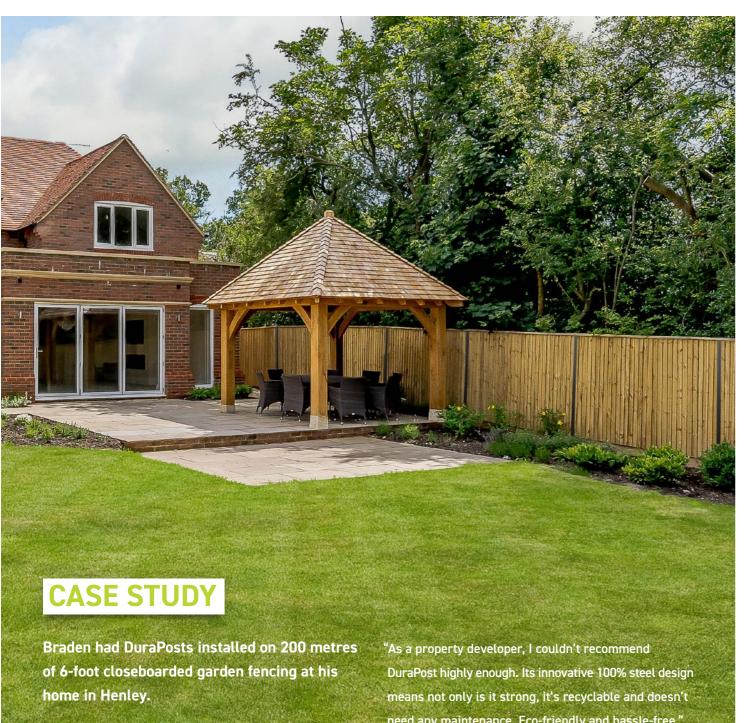

## **CASE STUDY**

Damien needed to combine style with practicality and strength for this stunning garden in Baildon, West Yorkshire.

"Timber posts just wouldn't have lasted due to the exposure to strong winds," he explains. DuraPost was the obvious choice. "In terms of look and ease of installation, they were just a dream to use."

## **DURAPOST IS** PRACTICAL ON SO MANY LEVELS. IT LOOKS SMART, IS INCREDIBLY LIGHT AND DURABLE"

BRADEN, HENLEY

need any maintenance. Eco-friendly and hassle-free."

www.durapost.co.uk