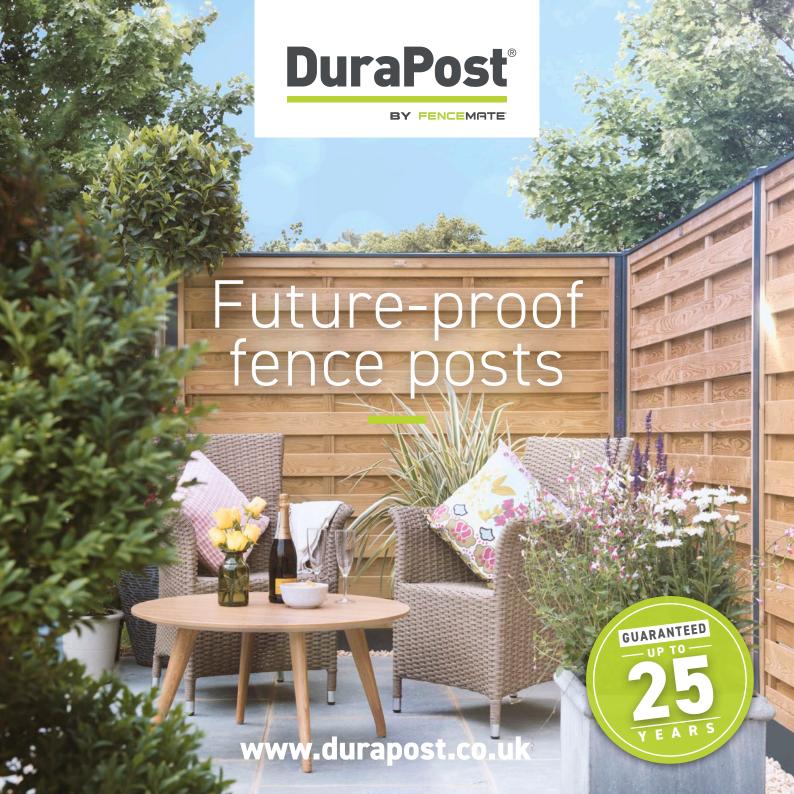

# NO ORDINARY FENCE POST

DuraPost provides a stylish, secure and strong framework designed to work with panels and boarding.

Manufactured from galvanised steel

Manufactured from galvanised steel in the UK, our innovative design and matching accessories help form a secure fencing system built to surround and protect the fence, making it last.

## **FENCE POSTS BUILT TO LAST**

#### RELIABLE

Quality and peace of mind is important to us. It's why we have tested DuraPost in winds of up to 110mph and offer up to a 25-year guarantee\*. We're confident they can stand up to the task.